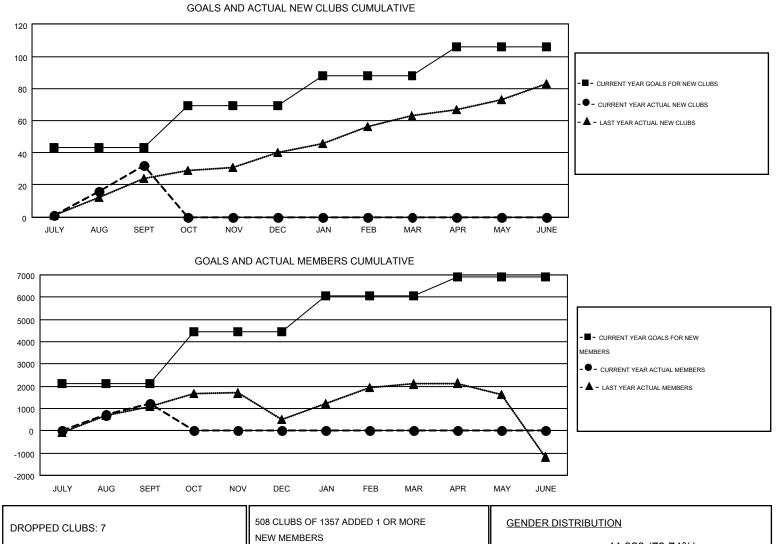

## GMT: ER GURUNATHAN

| GMT CA 6 | GN | ΛТ | CA | 6 |
|----------|----|----|----|---|
|----------|----|----|----|---|

|                       |                  | Clubs     |                  |                       |               |                    | Members                                |                    |                  |
|-----------------------|------------------|-----------|------------------|-----------------------|---------------|--------------------|----------------------------------------|--------------------|------------------|
| RESULTS FOR 2014-2015 |                  |           |                  | RESULTS FOR 2014-2015 |               |                    |                                        |                    |                  |
| QUARTER               | NEW CLUB<br>GOAL | NEW CLUBS | DROPPED<br>CLUBS | NET<br>GAIN/LOSS      | QUARTER       | NEW MEMBER<br>GOAL | CHARTER AND<br>NEW<br>MEMBERS<br>ADDED | DROPPED<br>MEMBERS | NET<br>GAIN/LOSS |
| JULY/AUG/SEPT         | 43               | 32        | 7                | 25                    | JULY/AUG/SEPT | 2,125              | 3,055                                  | 1,814              | 1,241            |
| OCT/NOV/DEC           | 26               | 0         | 0                | 0                     | OCT/NOV/DEC   | 2,315              | 0                                      | 0                  | 0                |
| JAN/FEB/MAR           | 19               | 0         | 0                | 0                     | JAN/FEB/MAR   | 1,635              | 0                                      | 0                  | 0                |
| APR/MAY/JUNE          | 18               | 0         | 0                | 0                     | APR/MAY/JUNE  | 850                | 0                                      | 0                  | 0                |